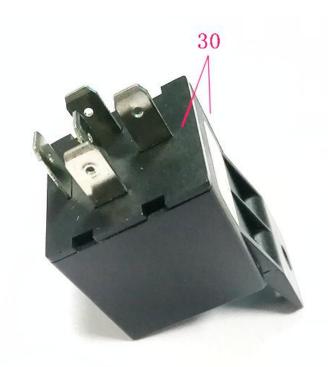

## 2 Device Activation and Connection Diagram

1. Open the top cover and insert the SIM card (support NANO card), the gap down.

2. Close the cap and insert it with the oil cut line (please see the right picture for cable-connecting, be careful not to insert the wrong way).