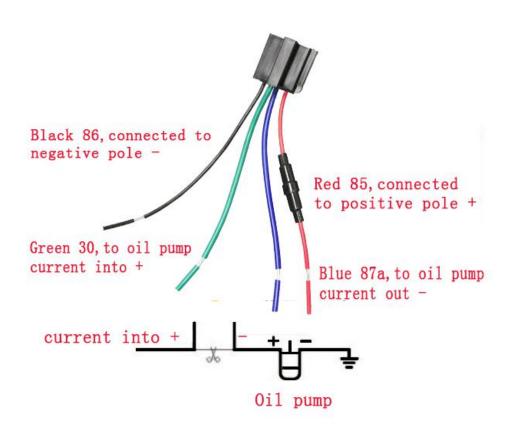

## 2 Device Activation and Connection Diagram

1. Open the top cover and insert the SIM card (support NANO card), the gap down.

2. Close the cap and insert it with the oil cut line (please see the right picture for cable-connecting, be careful not to insert the wrong way).

## Wiring diagram for cars:

Remark: if you want to cut off the oil, it needs to connect external power, do not use the built-in battery.