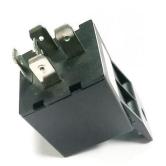

## 2 Device Activation and Connection Diagram

1. Open the top cover and insert the SIM card (support NANO card), the gap down.

2. Close the cap and insert it with the oil cut line (please see the right picture for cable-connecting, be careful not to insert the wrong way).